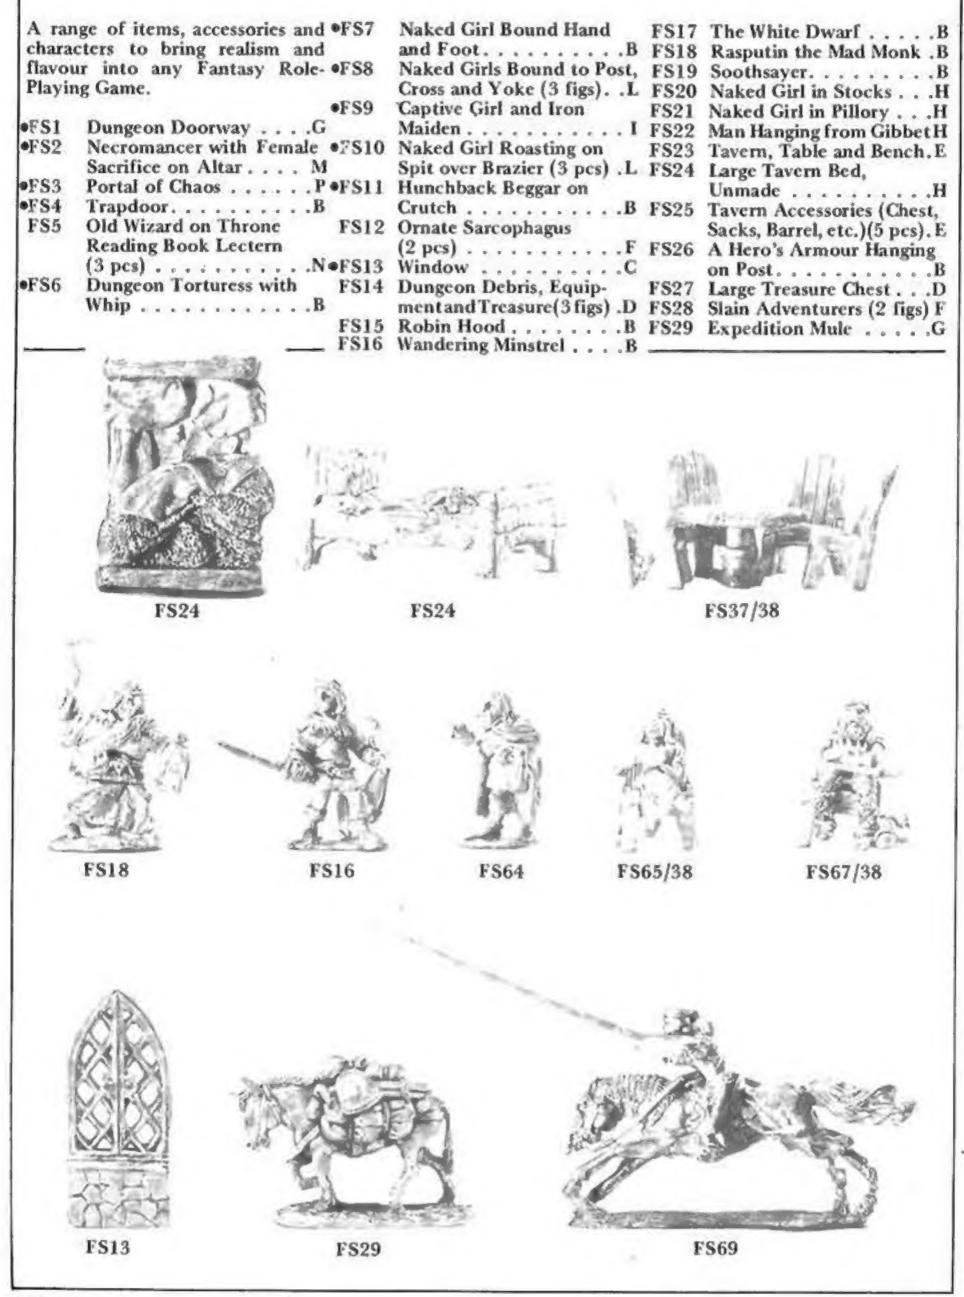

# Fantasy Specials-

| F\$30       | Naked Girl in Restraining FS44 | Large Worms B FS5        | Serving Wench B            |
|-------------|--------------------------------|--------------------------|----------------------------|
|             | Device C FS45                  | Large Ant B FS6          | ) Village B                |
| •F\$31      | Magic Fountain D FS46          | Large Slug B FS6         | Villager's Wife            |
| <b>FS32</b> | Magic Items                    | Large Crab B FS6         | 2 Village Children E       |
| FS33        | Witch's Items F FS48           | Rats B FS6.              | 3 Store Keeper. B          |
| FS34        | Treasure Items,, FoFS49        | Dog B FS6                | Money Lender B             |
| FS35        | IdolF FS50                     | Dragon Eggs B FS6        | 5 Seductive Wench (for     |
| •r530       | Gargoyle Statue                | Large Scorpion B         | FS24)                      |
| FS37        | Round Table D FS52             | Large Statue I FS6       | 5 Mysterious Stranger (for |
| F\$38       | Chairs B FS53                  | Dwarf Guardsman in Plate | FS23 or FS38)B             |
| FS39        | Large Centipede B              | Armour B FS6             | 7 Brawny Adventurer (for   |
| FS40        | Large Spider                   | Dwarf Priest             | FS37 or FS38)B             |
| FS41        | Large Bea les B FS55           | Little Old Man B FS6     | B Grumpy Old Boozer (for   |
| FS42        | Large Bugs                     | Village Idiot B          | FS23 or FS38)              |
| FS43        | Large Grubs B FS57             | Innkeeper B FS6          | Mounted Knight Charging    |
|             | FS58                           | Innkceper's Wife B .     | with LanceJ                |

FS31

**FS49** 

FS57